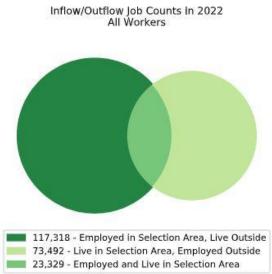

## Local Employment Dynamics *OnTheMap*Worker Inflow/Outflow Report City of Newark

| Inflow/Outflow Job Counts in 2022                 | Newark  |         |
|---------------------------------------------------|---------|---------|
| Primary Jobs                                      | Count   | Share   |
| Living in the Selection Area                      | 96,821  | 100.00% |
| Living and Employed in the Selection Area         | 23,329  | 24.09%  |
| Living in the Selection Area but Employed Outside | 73,492  | 75.91%  |
|                                                   |         |         |
| Employed in the Selection Area                    | 140,647 | 100.00% |
| Employed and Living in the Selection Area         | 23,329  | 16.59%  |
| Employed in the Selection Area but Living Outside | 117,318 | 83.41%  |
|                                                   |         |         |
| Net Job Inflow (+) or Outflow (-)                 | 43,826  | -       |
| Source: US Census Bureau Local Employment Dynan   | nics    |         |