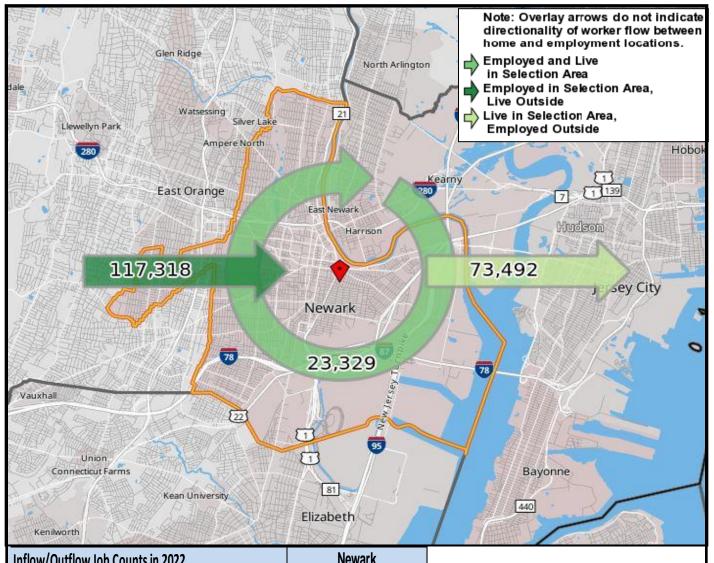

## Local Employment Dynamics *OnTheMap*Worker Inflow/Outflow Report City of Newark

| Inflow/Outflow Job Counts in 2022                 | Newark  |         |
|---------------------------------------------------|---------|---------|
| Primary Jobs                                      | Count   | Share   |
| Living in the Selection Area                      | 96,821  | 100.00% |
| Living and Employed in the Selection Area         | 23,329  | 24.09%  |
| Living in the Selection Area but Employed Outside | 73,492  | 75.91%  |
|                                                   |         |         |
| Employed in the Selection Area                    | 140,647 | 100.00% |
| Employed and Living in the Selection Area         | 23,329  | 16.59%  |
| Employed in the Selection Area but Living Outside | 117,318 | 83.41%  |
|                                                   |         |         |
| Net Job Inflow (+) or Outflow (-)                 | 43,826  | -       |
| Source: US Census Bureau Local Employment Dynan   | nics    |         |